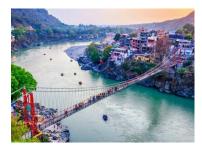

Rishikesh darshan and proceed to Rishikesh / haridwar (272 km) and halt. (Breakfast & Dinner) Day 08 – After breakfast, departure Haridwar /

Day 07 - Departure Rudraprayag / Joshi Math via