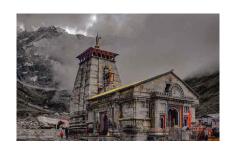

**Day 03** – Full day reserved for Kedarnath darshan. (Breakfast & Dinner)

Day 04 –After Kedarnath darshan, arrival at Rampur Phata (19 km) and halt. (Breakfast & Dinner)

Day 06 - Ealy morning, Badrinath darshan, Pooja/Abhishek and after breakfast, Mana Border darshan and proceed to Joshi Math / Rudraprayag (154km /45km) and halt. (Breakfast & Dinner)