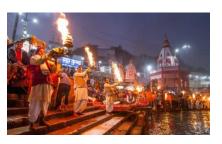

#### **Travel Itinerary:**

Day 01 - Dehradun arrival and proceed to Haridwar (51 km). Haridwar arrival and halt. (Evening Ganga Aarti darshan optional). (Only Dinner)

Day 02 – Early in the morning, Departure Haridwar for Rampur Phata (214 km) and halt. (Breakfast & Dinner)